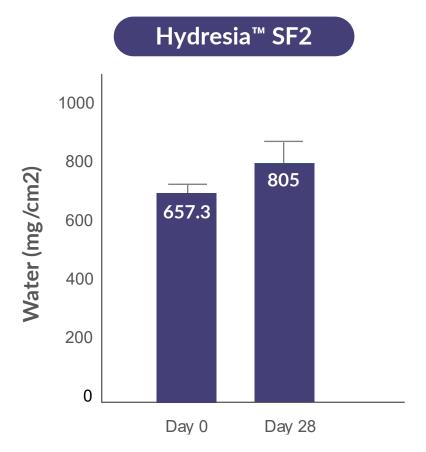

## Skin Hydration Level in Stratum Corneum (SC)

#### Ceramide NP vs Hydresia™ SF2

After 28 days of treatment,

Hydresia™ SF2
increases deep
hydration (water content) of the skin by 21.5% (p-value < 0.05)

No differences between the increase in the water content were detected when compared Ceramide NP vs Hydresia™
SF2