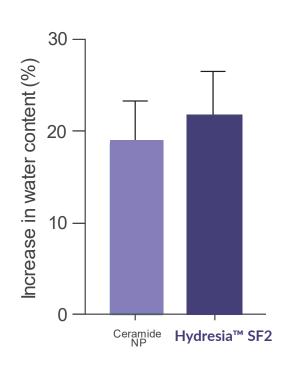

## Skin Hydration Level in Stratum Corneum (SC)

#### Ceramide NP vs Hydresia™ SF2

After 28 days of treatment,

Hydresia™ SF2
increases deep
hydration (water content) of the skin by 21.5% (p-value < 0.05)

No differences between the increase in the water content were detected when compared Ceramide NP vs Hydresia™
SF2