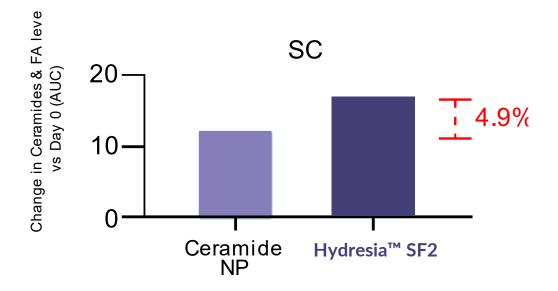

# Ceramides And Fatty Acids In The Stratum Corneum (SC)

#### **Ceramides & FA levels variation**

Hydresia<sup>™</sup> SF2 increased ceramides & fatty acid levels by 4.9% in the SC compared to Ceramide NP.