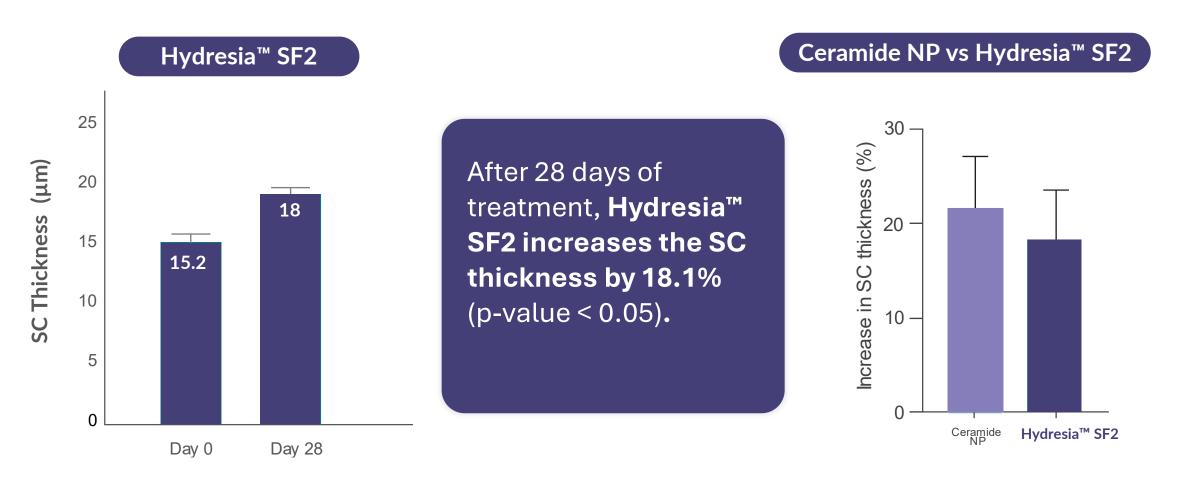

## Stratum Corneum (SC) Thickness

No differences between the increase in the SC thickness were detected when compared Ceramide NP vs Hydresia™ SF2