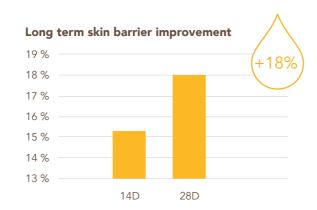

# Improving Skin Barrier

As skin barrier is the skin's first line of defense against external aggressors such as bacteria, irritants and pollution, it is also responsible for retaining moisture. Jojoba oil is known for its unique contributions to the vitality of the skin, so we conducted a series of clinical studies to define the effects of JD Jojoba Golden Oil on skin barrier and water loss prevention.

#### Skin Barrier Improvement (TEWL)

#### Study Design:

- 22 female panelists (average age 50) with normal and dry skin types.
- 28 days of twice a day application as a moisturizer.
- Measurement zones: face for the long-term and forearm for the short-term.