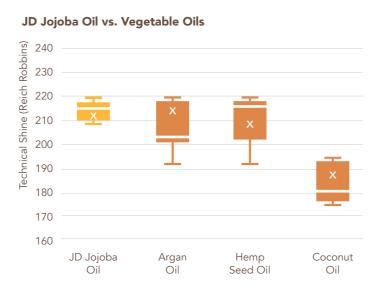

#### **Excellent Hair Shine Performance**

#### **Studies Design:**

- All tresses were washed with 15% SLES and left overnight to dry.
- Vegetable oils, 5% (by weight of the tress) were applied on dry hair.
- Dry tresses washed with 15% SLES were used as Control.
- 8 tresses were used per treatment group. 6 measurements were taken.