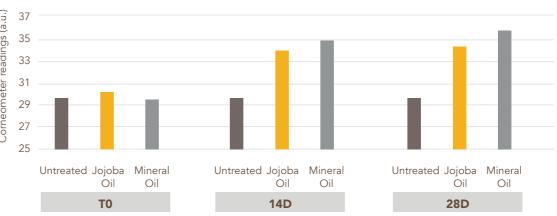

# A Superior Replacement for Mineral Oil

As the beauty industry continues to evolve, the search for healthier alternatives to Mineral Oil has become a priority. A recent study has shed light on the exceptional qualities of JD Jojoba Oil as a replacement for Mineral Oil in cosmetic formulations. This study evaluated the efficacy of two test products - JD Jojoba Oil cream and Mineral Oil cream in increasing skin hydration and reducing trans epidermal water loss (TEWL) in individuals with a disturbed barrier function of the skin. The study yielded compelling results - JD Jojoba Oil is as Effective as Mineral Oil.

### JD Jojoba Oil is as Effective as Mineral Oil in Increasing Skin Hydration, Reducing TEWL and Enhancing Skin Barrier

95% of the study participants using JD Jojoba Oil cream showed positive effects in skin hydration.

#### Skin Hydration

Both JD Jojoba Oil and Mineral Oil creams effectively strengthened the barrier function of the skin, reducing water loss and improving overall skin health.

#### **Study Design:**

- 20 female panelists (20-60 years, average 41.1).
- Formulation with 15% of Jojoba Oil vs. formulation with 15% of Mineral oil.

  Both formulations were applied twice a day for 28 days on the test areas inner side of the forearms.
- The panelists were known to have a disturbed skin barrier function (TEWL record of ≥ 10 gr/(hm2).
- Measured with Corneometer Tewameter Triple TM 330 T.