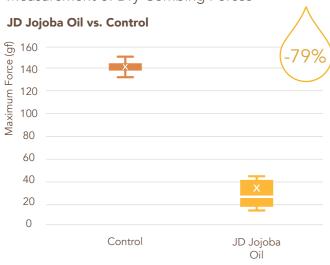

## Hair Care Benefits

The environment can be harsh on hair, and as a result, hair care brands are in a race to solve common challenges like taming frizz, restoring shine and preventing breakage of the hair. To evaluate the effect of JD Jojoba Oil on these hair care challenges, in compared to other oils which are commonly used, 3 experiments were conducted.

#### **Excellent Conditioning Effect**

Measurement of Dry Combing Forces

#### **Studies Design:**

- All tresses were washed with 15% SLES and left overnight to dry.
- Vegetable oils, 5% (by weight of the tress) were applied on dry hair.
- Dry tresses washed with 15% SLES were used as Control.
- 8 tresses were used per treatment group. 6 measurements were taken.