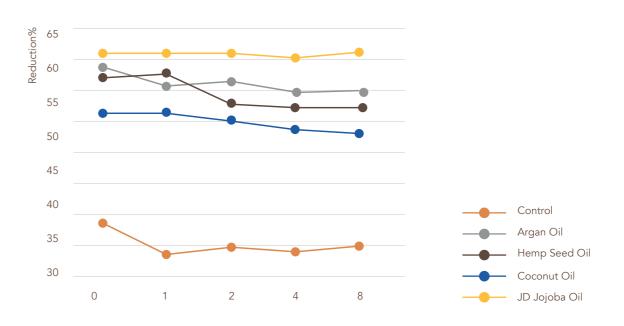

#### Frizz Reduction Vs. Time

This study was conducted to evaluate JD Jojoba Oil for its potential to reduce frizz over the course of 8 hours compared to control shampoo alone and other vegetable oils which are widely used in hair care products.

As a result, all oil systems showed a noticeable increase in straightening hair and improving resistance to spontaneous frizz even under very high humidity conditions compared to that of control groups. However, after 8 hours Argan, Hemp Seed and Coconut oil groups showed slow and continuous increase in frizz, while JD Jojoba Oil treated tresses showed resistance to spontaneous frizz during the measurement period.

#### **Study Design:**

- · All tresses were washed with 15% SLES and left overnight to dry.
- · Vegetable oils, 5% (by weight of the tress) were applied on dry hair.
- All groups of tresses were equilibrated overnight in a controlled humidity chamber 30% RH and the initial post treatment was performed.
- Humidity was increased to 80% RH and images were taken after 1, 2, 4 and 8 hours Dry tresses washed with 15% SLES were used as Control.
- 8 tresses were used per treatment group to evaluate product performance and to ensure statistical relevance.