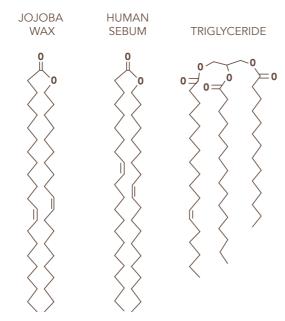

### Molecular Structure Comparison

INCI name: Simmondsia Chinensis (Jojoba) Seed Oil

**CAS #:** 90045-98-0/61789-91-1

**Description:** Extra virgin liquid wax, obtained from natural Jojoba seeds

**Production method:** Cold Press