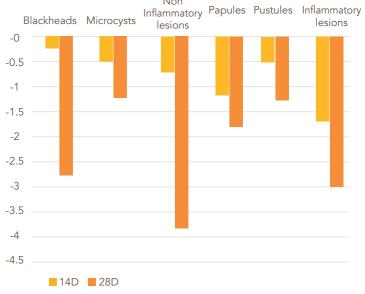

#### Non Comedogenic and Non Acnegenic

Based on the previous test that clearly indicates the ability of JD Jojoba Golden Oil to reduce sebum secretion, the examination of its effectiveness for acne prone skin was required, since acne-prone skin conditions can be improved by balancing the sebum secretion.

#### Study Design:

• Clinical study with 20 female volunteers (average age 45) with combination to oily facial skin with acne grade 1 to 2 on the GEA scale, 28 days of twice a day application.

 $6 ag{7}$ 