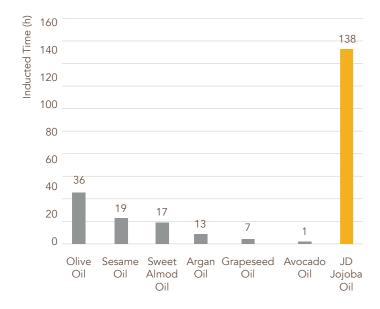

## Highest Oxidation Stability Among Vegetable Oils

Jojoba oil is one of the most stable natural oils on the market, and its stability could prove critical in creating formulations with long shelf-life. In a recent study, JD Jojoba Oil showed the highest oxidation stability among tested oils.

The oxidative stability was determined using Rancimat methods at 110° C in collaboration with Agricultural Research Organization the Volcani Center, Israel