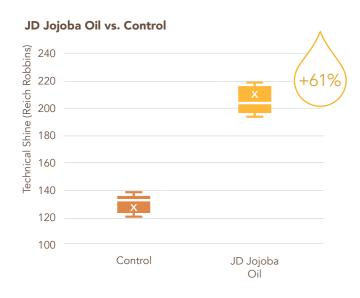

## Hair Care Benefits

The environment can be harsh on hair, and as a result, hair care brands are in a race to solve common challenges like taming frizz, restoring shine and preventing breakage of the hair. To evaluate the effect of JD Jojoba Oil on these hair care challenges, in compared to other oils which are commonly used, 3 experiments were conducted.

#### **Excellent Hair Shine Performance**

#### **Studies Design:**

- All tresses were washed with 15% SLES and left overnight to dry.
- Vegetable oils, 5% (by weight of the tress) were applied on dry hair.
- Dry tresses washed with 15% SLES were used as Control.
- 8 tresses were used per treatment group. 6 measurements were taken.