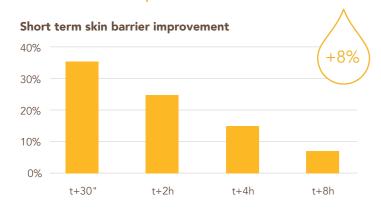

# Improving Skin Barrier

As skin barrier is the skin's first line of defense against external aggressors such as bacteria, irritants and pollution, it is also responsible for retaining moisture. Jojoba oil is known for its unique contributions to the vitality of the skin, so we conducted a series of clinical studies to define the effects of JD Jojoba Golden Oil on skin barrier and water loss prevention.

#### Skin Barrier Improvement (TEWL)

#### Study Design:

- 22 female panelists (average age 50) with normal and dry skin types.
- 28 days of twice a day application as a moisturizer.
- Measurement zones: face for the long-term and forearm for the short-term.