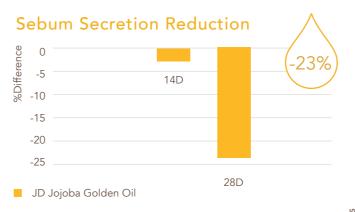

#### **Skin Care Benefits**

- A Superior Replacement for Mineral Oil
- · Hydro Lipid Barrier Reinforcement
- Non Acnegenic and Non Comedogenic
- 23% Sebum Secretion Reduction
- Sensory Superiority
- Deep Moisturizing Effect
- · Microbiome Positive Influence on Adult and Infant Skin

# Sebum Secretion Reduction, Non Comedogenic & Non Acnegenic

One of the most common dermatologic concerns is oily skin. Oily skin is typically characterized by increased sebum secretion, meaning over-active sebaceous glands produce excess oil on the face, resulting in persistently shiny or greasy appearance. Neglecting oily skin may result in clogged and enlarged pores, and dead skin cells may accumulate. Blackheads, pimples, and other types of acne are also common with this skin type. A study was conducted to evaluate the effect of JD Jojoba Golden Oil on sebum secretion.

#### Study design:

- 20 female panelists (average age 45) with combination and oily skin types.
- 28 days of twice a day application as a moisturizer.