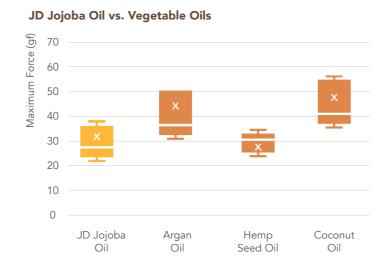

## Hair Care Benefits

The environment can be harsh on hair, and as a result, hair care brands are in a race to solve common challenges like taming frizz, restoring shine and preventing breakage of the hair. To evaluate the effect of JD Jojoba Oil on these hair care challenges, in compared to other oils which are commonly used, 3 experiments were conducted.

#### **Studies Design:**

- All tresses were washed with 15% SLES and left overnight to dry.
- Vegetable oils, 5% (by weight of the tress) were applied on dry hair.
- Dry tresses washed with 15% SLES were used as Control.
- 8 tresses were used per treatment group. 6 measurements were taken.