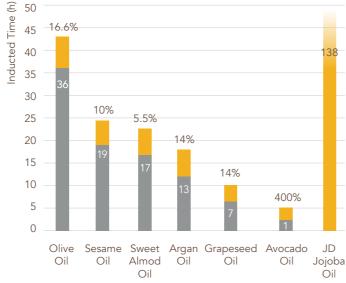

### Improves Oxidative Stability of Other Carrier Oils

Not only was JD Jojoba Oil shown to have outstanding stability, but adding JD Jojoba Oil to other carrier oils, improved their stability to much higher levels.

The oxidative stability was determined using Rancimat methods in collaboration with Agricultural Research Organization - the Volcani Center, Israel