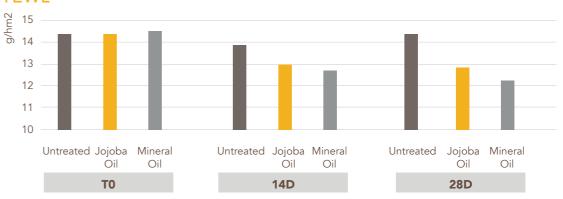

# A Superior Replacement for Mineral Oil

As the beauty industry continues to evolve, the search for healthier alternatives to Mineral Oil has become a priority. A recent study has shed light on the exceptional qualities of JD Jojoba Oil as a replacement for Mineral Oil in cosmetic formulations. This study evaluated the efficacy of two test products - JD Jojoba Oil cream and Mineral Oil cream in increasing skin hydration and reducing trans epidermal water loss (TEWL) in individuals with a disturbed barrier function of the skin. The study yielded compelling results - JD Jojoba Oil is as Effective as Mineral Oil.

#### **TEWL**

#### **Study Design:**

- 20 female panelists (20-60 years, average 41.1).
- Formulation with 15% of Jojoba Oil vs. formulation with 15% of Mineral oil.

  Both formulations were applied twice a day for 28 days on the test areas inner side of the forearms.
- The panelists were known to have a disturbed skin barrier function (TEWL record of ≥ 10 gr/(hm2).
- Measured with Corneometer Tewameter Triple TM 330 T.