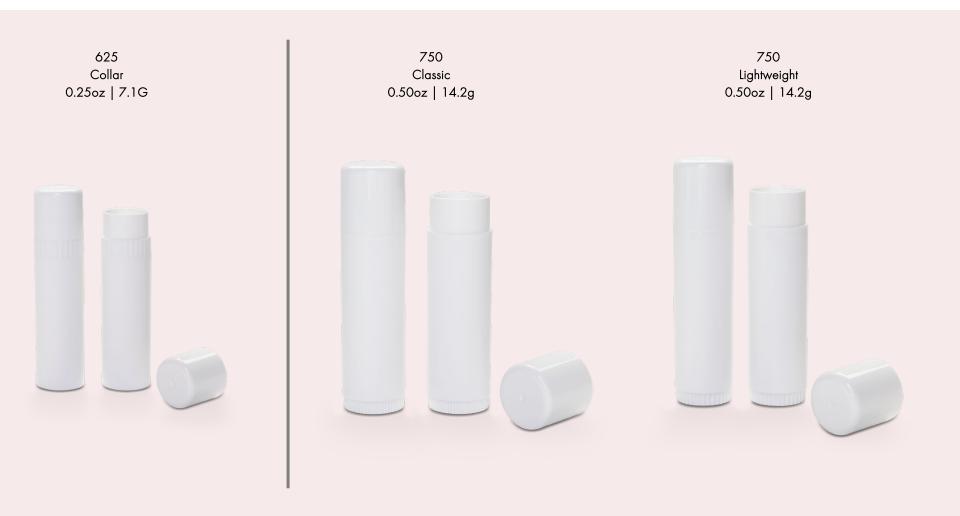

### **ECO SMART CONTAINERS**

#### Manufactured Propel/Repel Containers:

- Sustainably sourced ingredients
- Post Consumer Recycled (PCR) Resins
- Post Industrial Recycled (PIR) Resins
- Plant Based Bio-Resins
- Reduced materials Light weighting

#### Sourced Tubes and Jars:

Refillable, Paper, Aluminum, Glass