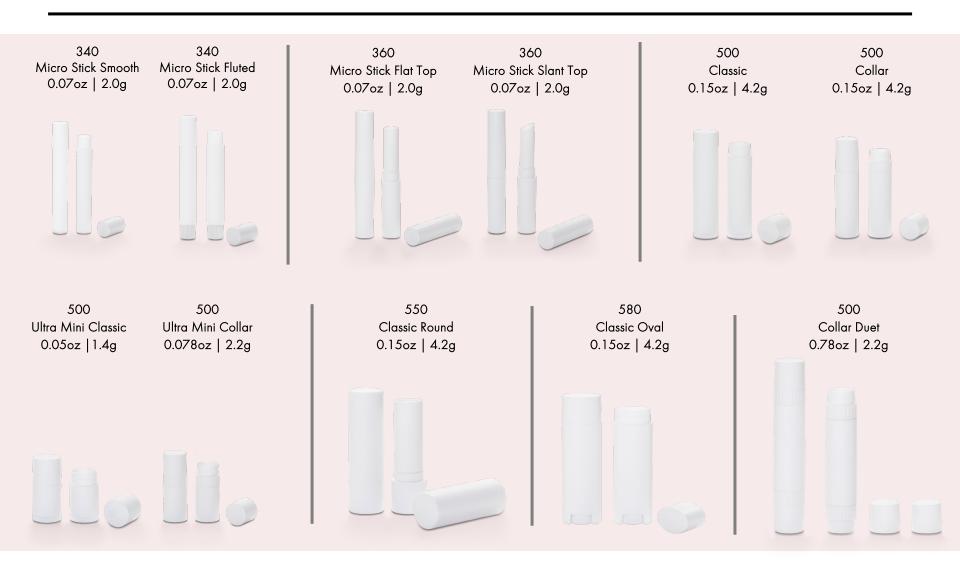

#### Manufactured Propel/Repel Containers:

- Sustainably sourced ingredients
- Post Consumer Recycled (PCR) Resins
- Post Industrial Recycled (PIR) Resins
- Plant Based Bio-Resins
- Reduced materials Light weighting