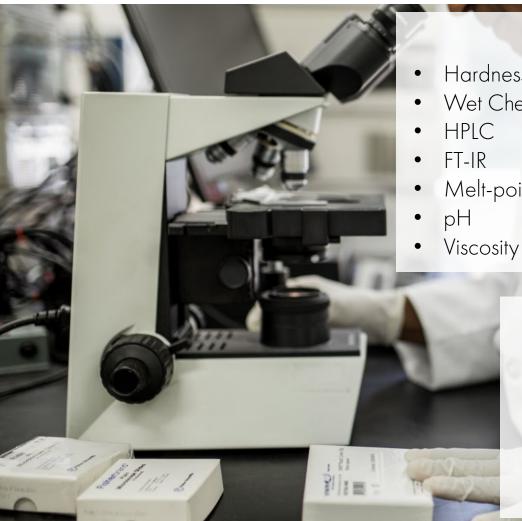

#### **Analytical Testing Capabilities**

- Hardness (penetrometer)
- Wet Chemistry
- Melt-point

#### Lab Coordinated Testing

- Broad Spectrum SPF
- Preservative Efficacy
- Repeat Insult Patch Test
- Water Activity

#### Microbiological Testing Capabilities

- Gram Negative
- Gram Positive
- Yeast & Mold
- Total Aerobic Count
- Bacteria specific
  - E. coli
  - P. aeruginosa
  - S. aureus
  - C. albicans
  - A. Brasiliensis