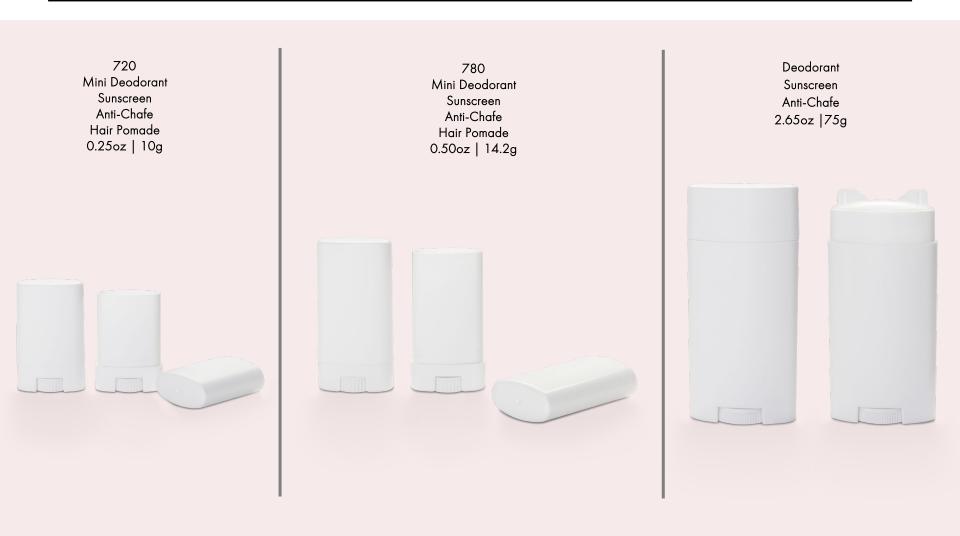

### **ECO SMART CONTAINERS**

#### Manufactured Propel/Repel Containers:

- Sustainably sourced ingredients
- Post Consumer Recycled (PCR) Resins
- Post Industrial Recycled (PIR) Resins
- Plant Based Bio-Resins
- Reduced materials Light weighting

#### Sourced Tubes and Jars:

Refillable, Paper, Aluminum, Glass